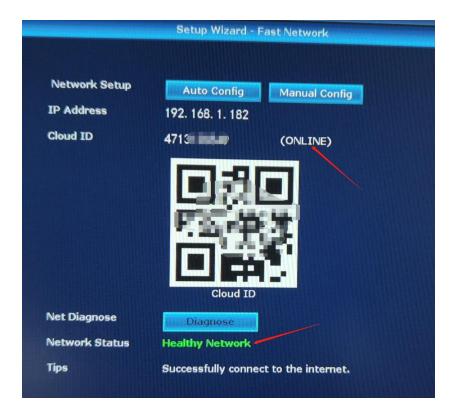

NVR connection network steps

1. The NVR is connected to the router using the Ethernet cable, and the green or yellow LED on the RJ45 port on the back of the NVR is blinking

3. Usually NVR can identify Network Status: Healthy Network cloud ID: ONLINE

4. If the NVR does not recognize your network Click on Auto Config Network Status: Updating... Wait, it will automatically switch to Healthy Network