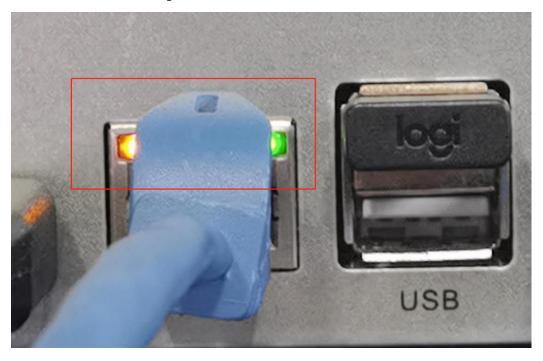

NVR connection network steps

1. The NVR is connected to the router using the Ethernet cable, and the green or yellow LED on the RJ45 port on the back of the NVR is blinking

3. Usually NVR can identify Network Status: Healthy Network cloud ID: ONLINE