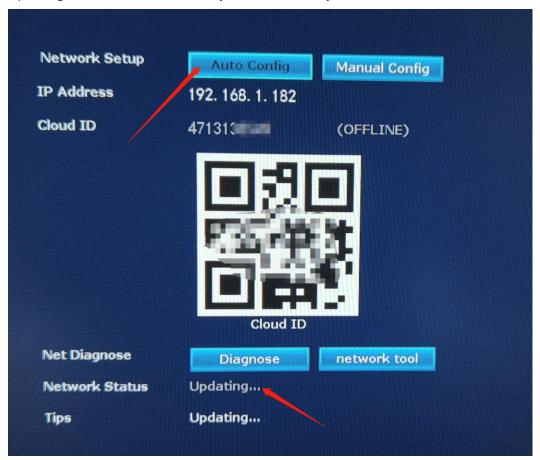

4. If the NVR does not recognize your network Click on Auto Config Network Status: Updating... Wait, it will automatically switch to Healthy Network