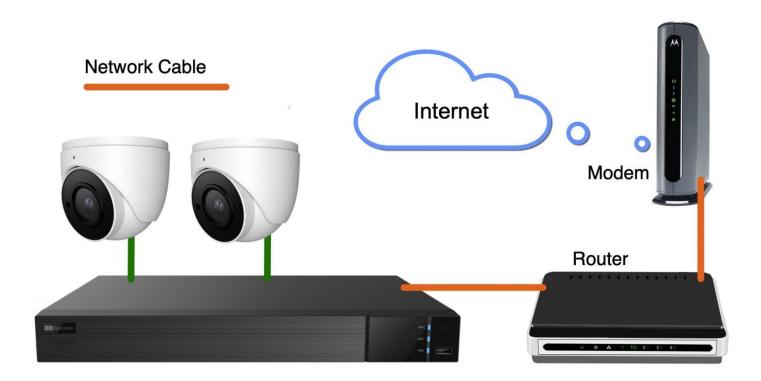

## NVR network connection method

1 . Do not connect NVR to router modem all-in-one, some router modem all-in-one cannot correctly identify the NVR system, NVR is recommended to connect to router, please see the picture